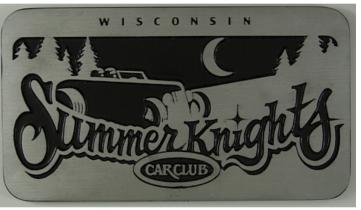

## Resulting Plaques - Painted and Belt Sanded

Artworks need to be pure Black and White
Black represents Raised (full 1/4" thickness)
White Represents Recessed (less than full 1/4" thickness)
No shading, grayscale, half tones or colors
Xeroxing a color drawing makes a grayscale - not a B & W artwork
Minimum spacing should be 2 Points or .028 inches
Try to keep you design simple so it can be read from a distance
If you want a horizontal plaque don't send us a vertical artwork
Castings do not have to be rectangular