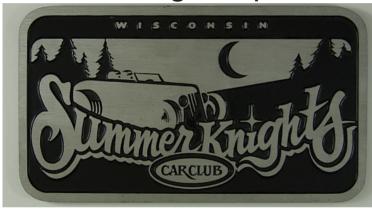

## Resulting Plaques - Painted and Belt Sanded

Artworks need to be pure Black and White
Black represents Raised (full 1/4" thickness)
White Represents Recessed (less than full 1/4" thickness)
No shading, grayscale, half tones or colors
Xeroxing a color drawing makes a grayscale - not a B & W artwork
Minimum spacing should be 2 Points or .028 inches
Try to keep you design simple so it can be read from a distance
If you want a horizontal plaque don't send us a vertical artwork
Castings do not have to be rectangular