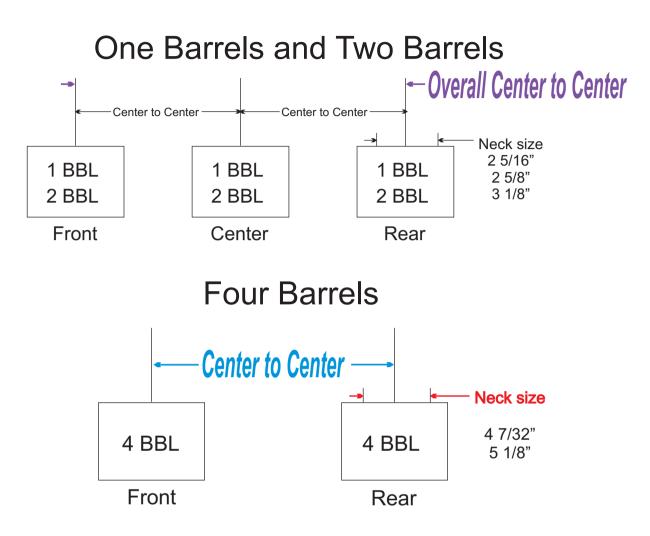

## Air Cleaner Measurement Guide

Note: For the 15" and 18" Air Cleaner Covers the Overall Center to Center for 1BBL and 2BBL carbs and the Center to Center of 4BBL carbs is limited to allow the elements to fit inside the cover. Here are the maximum distances allowed:

|                                    | Maximum Distance From<br>Front to Rear Cabs | (Overall Center to Center) |
|------------------------------------|---------------------------------------------|----------------------------|
| Cover Size:                        | 15 inch Cover                               | 18 inch Cover              |
| Two Barrels using 4" elements      | 10 3/4"                                     | 13 3/4"                    |
| Four Barrels using 6.3/8" elements | 8 3/4"                                      | 11 3/4"                    |